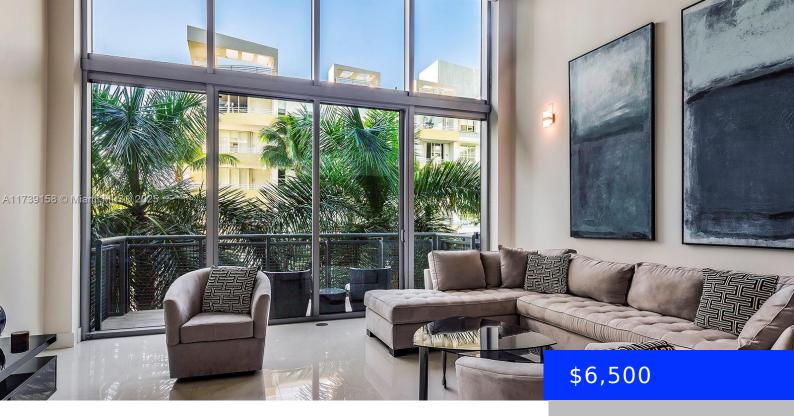

## 6000 COLLINS AVE, MIAMI BEACH, FL, 33140

https://ritterproperties.com

Enjoy loft style living on Millionaire's Row. Featuring 1700 SF of interior living space, 2 bedrooms/2 bathrooms plus loft/den. At this turnkey, fully furnished, 2 story residence, enjoy 18 ft ceilings in the open concept main living area, porcelain tile floors, electric shades, European kitchen cabinets, & high-end Miele appliances. This beautifully renovated unit will [...]

- 2 beds
- 2 baths
- Residential Lease
- Condominium
- Active
- 1700 sq ft

GarageSpaces: 1
UnitNumber: 346

EntryLevel: 3

Category: Condominium

Status: Active

Bathrooms: 2 baths

**Area: 1700** sq ft

SubdivisionName: Terra Beachside Condo, Terra

Beachside

## **Amenities & Features**

**Features:** Closet Cabinetry, Entrance Foyer, Family Room, Fire Sprinklers, First Floor Entry, Foyer, Loft, Vaulted Ceiling(s), Walk-In Closet(s)

**Amenities:** Dishwasher, Dryer, Electric Range, Electric Water Heater, Ice Maker, Microwave, Refrigerator, Wall Oven, Washer