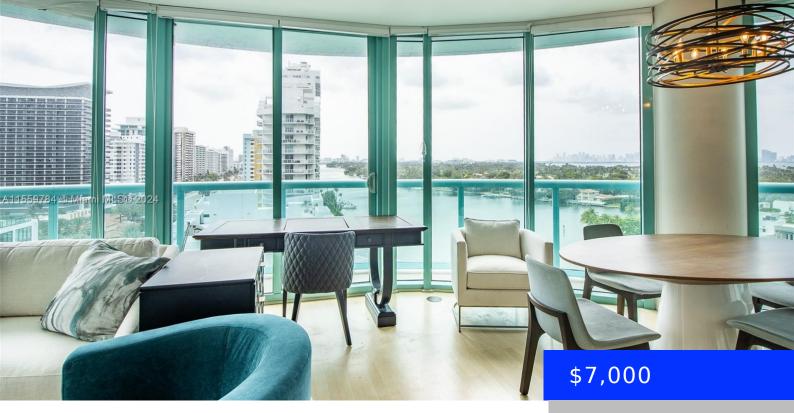

## 6000 INDIAN CREEK DR, MIAMI BEACH, FL, 33140

https://ritterproperties.com

Unique fully furnished 2 bdrm/2.5 bath, 1300 sq ft with panoramic 270 deg South views of Miami Beach, Ocean, Intracostal, Biscayne Bay and Miami Skyline. Boutique 35 unit bldg designed by Sieger-Suarez with 2 units per floor and large storage room next to the unit. Amenities include 24-hr concierge, a pristine pool, a fully-equipped gym, [...]

- 2 beds
- 2 baths
- Residential Lease
- Condominium
- Active
- 1300 sq ft

## Basics

| Date added: Added 2 months ago                            | Category: Condominium                    |
|-----------------------------------------------------------|------------------------------------------|
| Type: Residential Lease                                   | Status: Active                           |
| Bedrooms: 2 beds                                          | Bathrooms: 2 baths                       |
| Half baths: 1 half bath                                   | <b>Area: 1300</b> sq ft                  |
| Lot size, sq ft: 0 sq ft                                  | SubdivisionName: 6000 INDIAN CREEK CONDO |
| <b>LeaseTerm:</b> 1 Year With Renewal Option,12<br>Months | ListOfficeName: Compass Florida, LLC.    |
| GarageSpaces: 1                                           | View: Bay, Intracoastal View, Ocean      |
| UnitNumber: 11A                                           | ListAOR: Miami Association of REALTORS®  |
| EntryLevel: 11                                            | MLS ID: A11559784                        |