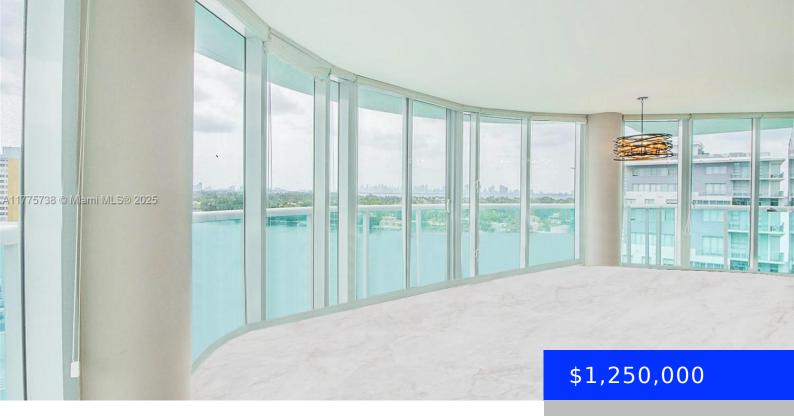

## 6000 INDIAN CREEK DR, MIAMI BEACH, FL, 33140

https://ritterproperties.com

Welcome to the epitome of modern elegance at 6000 Indian Creek Drive, Unit 11A, Miami Beach. This stunning high-rise residence offers 1,300 square feet of sophisticated living space, featuring 2 spacious bedrooms and 2.5 luxurious bathrooms. Revel in breathtaking waterfront views and enjoy seamless ocean access from your exclusive sanctuary. Indulge in the array of [...]

## **Basics**

Date added: Added 1 month ago

**Type:** Residential

Bedrooms: 2 beds

Half baths: 1 half bath

Lot size, sq ft: 0 sq ft

**ListOfficeName:** Compass Florida, LLC.

View: Bay, Intracoastal View, Ocean View