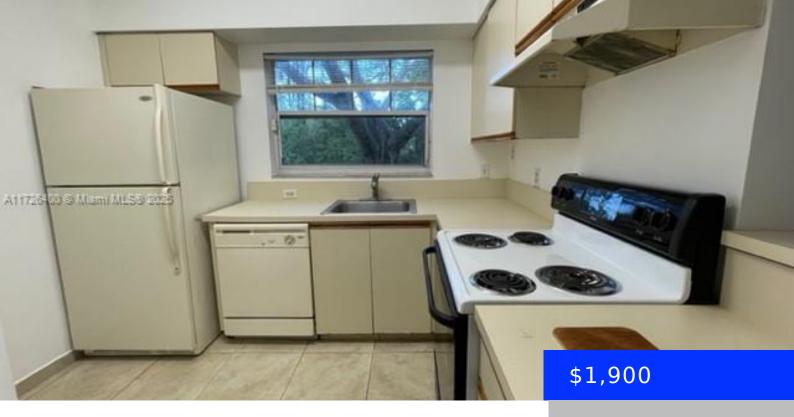

## 601 CYPRESS LAKE BLVD, DEERFIELD BEACH, FL, 33064

https://ritterproperties.com

Very nice 2/2 unit in a great gated community. First floor entry with screened patio with lake views. Very well maintained community with Management on site. The community has tennis court, 2 swimming pools and exercise room. Excellent location with great access to 195. Easy to show! Unit will be cleaned on Friday.

## **Amenities & Features**

**Features:** First Floor Entry

Amenities: Dishwasher, Disposal, Dryer,

Microwave

Waterfront available: No AttachedGarageYN: No

PoolPrivateYN: No

**Security Features:** Complex Fenced

**CommunityFeatures:** Clubhouse, Pool, Tennis Court(s), Exercise Room, Maintained Community,

Management On Site

GarageYN: No

CoolingYN: Yes

FireplaceYN: No