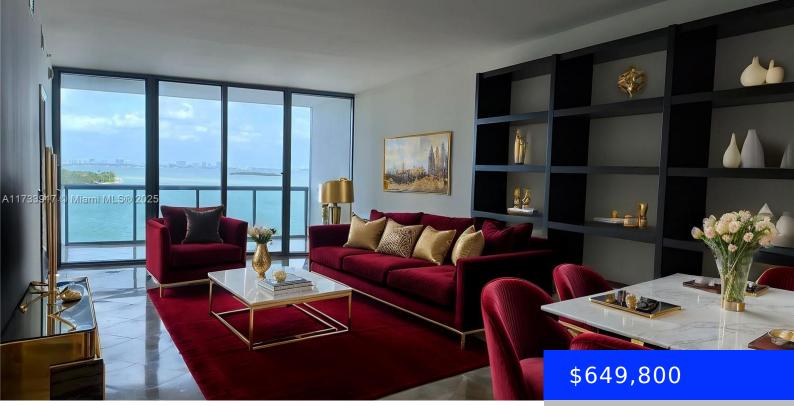

## 601 36TH ST, MIAMI, FL, 33137

https://ritterproperties.com

Luxury living with direct water views. Best unit at Blue on the Bay, large 2.5 bedroom with direct water views from bedroom and living area, rarely in the market line 10 unit, Floor to ceiling impact windows, marble floors, 24hr concierge, valet parking.

## Basics

Date added: Added 3 months ago Type: Residential Bedrooms: 2 beds Area: 1174 sq ft SubdivisionName: BLUE CONDO GarageSpaces: 1 UnitNumber: 1010 EntryLevel: 10 Category: Condominium Status: Active Bathrooms: 2 baths Lot size, sq ft: 0 sq ft ListOfficeName: Coldwell Banker Realty View: Bay ListAOR: Miami Association of REALTORS® MLS ID: A11733917