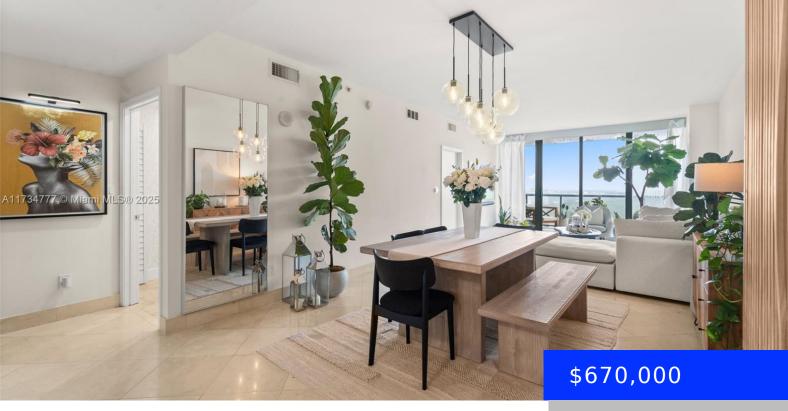

601 36TH ST, MIAMI, FL, 33137

https://ritterproperties.com

Beautiful unit COMPLETELY RENOVATED to the highest standards with style! floor to ceiling impact windows & sliding glass doors lead to endless bay and skyline views. Few units have been remodeled with such perfection! Relax in the heated pool, sunbathe on the deck or workout in the gym & take advantage of the relaxing spa. [...]

- 2 beds
- 2 baths
- Residentia
- Condominium
- Active
- 1158 sq ft

## Basics

Date added: Added 23 hours ago Type: Residential Bedrooms: 2 beds Half baths: 1 half bath Lot size, sq ft: 0 sq ft ListOfficeName: Compass Florida, LLC. View: Bay, Water View ListAOR: Miami Association of REALTORS® MLS ID: A11734777 Category: Condominium Status: Active Bathrooms: 2 baths Area: 1158 sq ft SubdivisionName: BLUE CONDO GarageSpaces: 2 UnitNumber: 1504 EntryLevel: 15