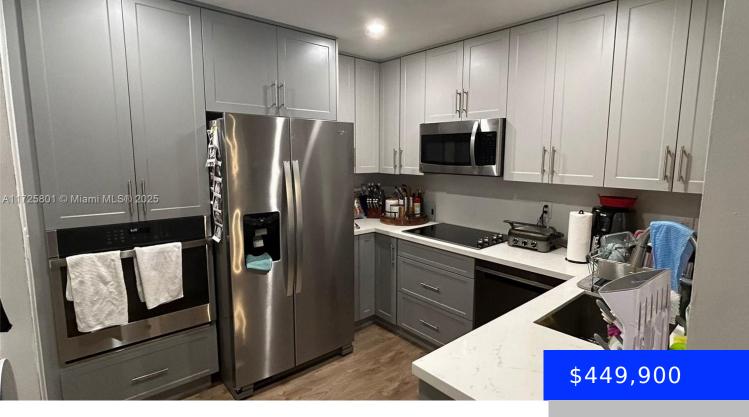

## 6015 116TH PL, DORAL, FL, 33178

https://ritterproperties.com

This charming, fully remodeled 2-bedroom, 2.5-bath condo/townhouse in Doral maximizes space and style in a compact layout. The home features a modern open-concept design with a sleek kitchen, custom cabinetry, and a wider pantry for extra storage. Custom closets in both bedrooms provide added organization, while smart home technology allows for easy control of lighting. [...]

## Basics

| Date added: Added 2 days ago            | Category: Condominium                     |
|-----------------------------------------|-------------------------------------------|
| Type: Residential                       | Status: Active                            |
| Bedrooms: 2 beds                        | Bathrooms: 2 baths                        |
| Half baths: 1 half bath                 | <b>Area: 980</b> sq ft                    |
| Lot size, sq ft: 0 sq ft                | SubdivisionName: THE GATES AT DORAL ISLES |
| ListOfficeName: Avenew Realty Corp      | GarageSpaces: 1                           |
| View: Garden View                       | UnitNumber: 471                           |
| ListAOR: Miami Association of REALTORS® | EntryLevel: 2                             |
| MLS ID: A11725801                       |                                           |

## **Amenities & Features**

**Features:** Attic, Interior Hall, Pantry, Split Bedroom, Walk-In Closet(s)

**Amenities:** Dishwasher, Disposal, Dryer, Electric Range, Microwave, Refrigerator, Washer

Waterfront available: No