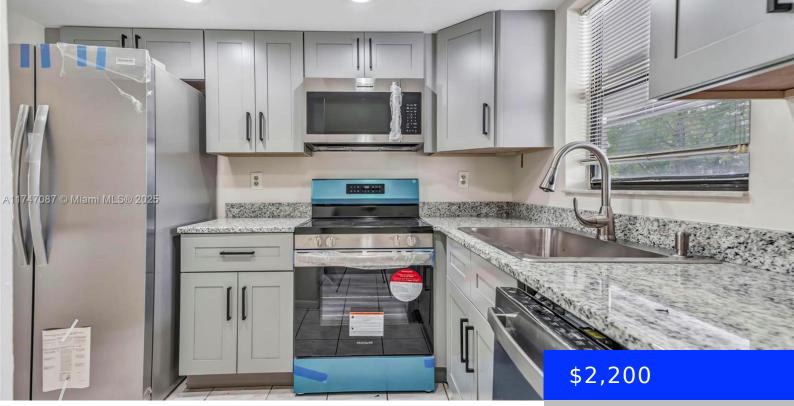

# 6020 SHAKERWOOD CIR, TAMARAC, FL, 33319

https://ritterproperties.com

Spacious 2-bed, 2-bath second-floor condo with a serene water view in a prime location! This all-ages, pet-friendly home features modern laminate flooring, an upgraded kitchen with new appliances, and an in-unit washer/dryer. Enjoy community amenities like a pool and tennis courts. Conveniently located near major roads, shopping, and schools. Easy to show!

# **Amenities & Features**

| <b>Features:</b> Second Floor Entry, Split Bedroom,<br>Walk-In Closet(s) | <b>Amenities:</b> Dishwasher, Dryer, Electric Range,<br>Microwave, Refrigerator, Self Cleaning Oven,<br>Washer |
|--------------------------------------------------------------------------|----------------------------------------------------------------------------------------------------------------|
| CommunityFeatures: Pool                                                  | ExteriorFeatures: Open Balcony                                                                                 |
| PoolFeatures: Community                                                  | Waterfront available: Yes                                                                                      |
| GarageYN: Yes                                                            | AttachedGarageYN: No                                                                                           |
| CoolingYN: Yes                                                           | PoolPrivateYN: No                                                                                              |
| FireplaceYN: No                                                          |                                                                                                                |