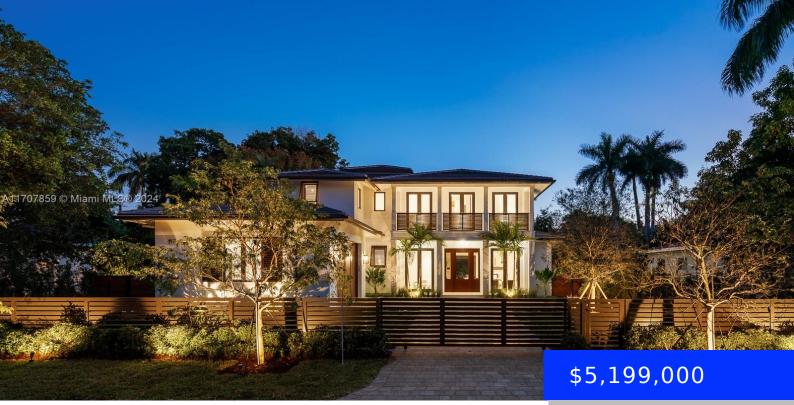

## 6020 84TH ST, SOUTH MIAMI, FL, 33143

https://ritterproperties.com

Introducing an extraordinary collaboration of sensibility and luxury in the idyllic Dante Fascell Park neighborhood of South Miami. Built for the most particular Buyer w/ a discerning eye for quality and design, this gated beauty boasts 5,951 tsf with exceptional details, fabulous floor plan, and timeless style inside & out. A masterful poolside kitchen w/ [...]

## Basics

Date added: Added 1 month ago Type: Residential Bedrooms: 5 beds Half baths: 2 half baths Lot size, sq ft: 11520 sq ft ListOfficeName: BHHS EWM Realty View: Pool MLS ID: A11707859 Category: Single Family Residence Status: Active Bathrooms: 5 baths Area: 4601 sq ft SubdivisionName: SEA VIEW PARK-AMENDED GarageSpaces: 2 ListAOR: Miami Association of REALTORS®

## **Building Details**

Cooling features: Central Air, Electric ArchitecturalStyle: Detached, Two Story Building Name: SEA VIEW PARK-AMENDED Roof: Flat Tile Parking: Driveway Year built: 2024 NewConstructionYN: Yes Exterior material: CBS Construction Heating: Central, Electric