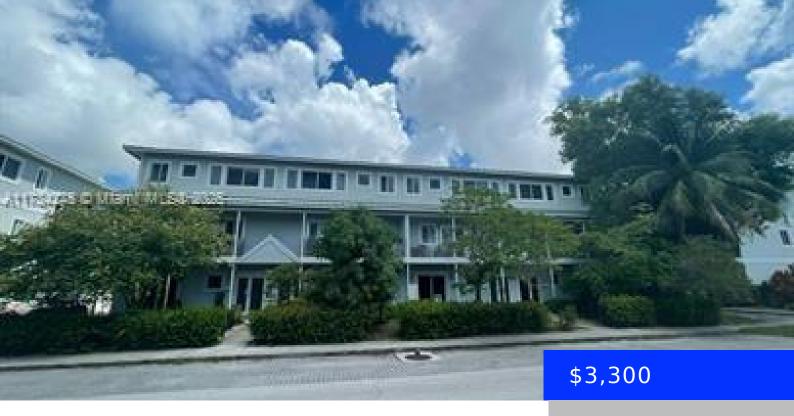

## **605 28TH ST, WILTON MANORS, FL, 33334**

https://ritterproperties.com

3 BEDROOM 3.5 BATHS, BRIGHT OPEN CONCEPT, MODERN KITCHEN, DESIGNER LIGHTING, SPACIOUS MASTER SUIT WITH SUPER SIZED CLOSET, DOUBLE SHOWERS, WASHER & DRYER IN UNIT, 2 CAR GARAGE. WALK IN DISTANCE TO SHOPS AND RESTAURANTS, AND SHORT DISTANCE TO FORT LAUDERDALE BEACH.

## **Basics**

**Type:** Residential Lease **Status:** Active

Bedrooms: 3 beds

Half baths: 1 half bath

Area: 39020 sq ft

**Lot size, sq ft: 18653** sq ft **SubdivisionName:** RESUB OF HIGHLAND ESTATES

ListOfficeName: Rich Homes of Florida GarageSpaces: 2

## **Building Details**

Year built: 2019 NewConstructionYN: No

**Building Name: RESUB OF HIGHLAND ESTATES** 