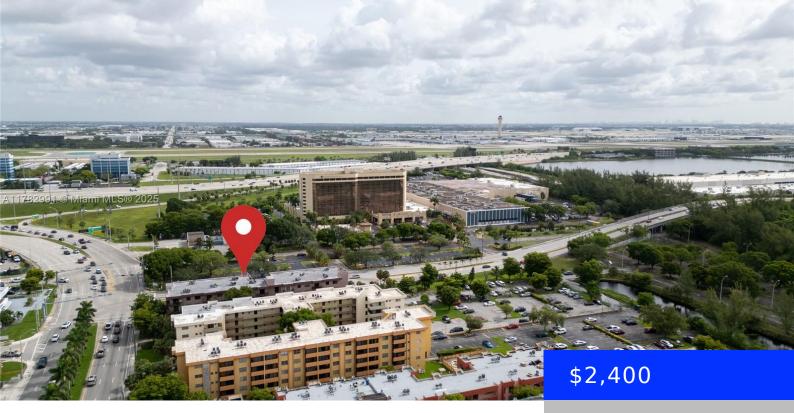

## 605 72ND AVE, MIAMI, FL, 33126

https://ritterproperties.com

Fully remodeled 2-bedroom, 2-bathroom apartment—move-in ready! Features brand-new appliances, new A/C, and fresh paint throughout. Centrally located just minutes from 826 Palmetto Expressway, 836 Dolphin Expressway, Miami International Airport, major shopping centers, restaurants, schools, and more. Easy to show—don't miss out on this great opportunity!