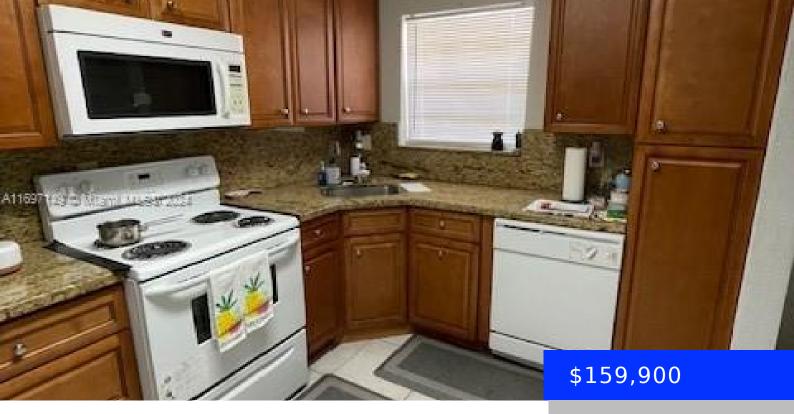

## **Amenities & Features**

**Features:** First Floor Entry, Split Bedroom, Walk-In **Security Features:** No Security

Closet(s)

Amenities: Dishwasher, Disposal, Electric Range, ExteriorFeatures: Other, Screened

Refrigerator Balcony, Tennis Court(s)

Waterfront available: No GarageYN: No

AttachedGarageYN: No CoolingYN: Yes

PoolPrivateYN: No FireplaceYN: No