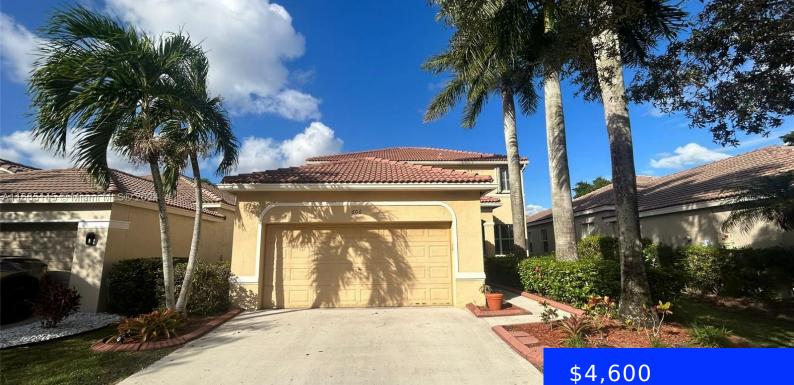

# 606 BALD CYPRESS RD, WESTON, FL, 33327

https://ritterproperties.com

Beautiful 4-bedroom, 2.5-bath home located in the desirable community of Savanna in Weston. This spacious property offers a bright and open layout with tile flooring throughout the main areas and wood floors in the bedrooms. The kitchen features modern appliances, plenty of cabinetry, and a breakfast area. A brand-new AC was installed in March 2024 [...]

### Basics

Date added: Added 4 weeks ago Type: Residential Lease Bedrooms: 4 beds Half baths: 1 half bath Lot size, sq ft: 4600 sq ft

ListOfficeName: Keller Williams Realty SWGarageSpaces: 2View: GardenListAOR: Miami Association of REALTORS®MLS ID: A11685145

## **Building Details**

Cooling features: Central Air, Electric ArchitecturalStyle: First Floor Entry Building Name: SECTOR 2-PARCELS 12 13 14 Parking: 2 Spaces Year built: 2001 NewConstructionYN: No Heating: Central, Electric

**Category:** Single Family Residence

SubdivisionName: SECTOR 2-PARCELS 12 13

Status: Active

Area: 2240 sq ft

14,Savanna

Bathrooms: 2 baths