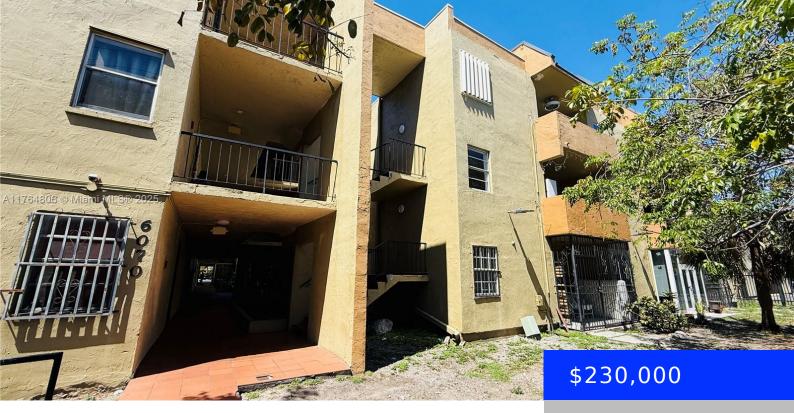

## 6070 18TH AVE, HIALEAH, FL, 33012

https://ritterproperties.com

Great opportunity to own a first-floor condo in Hialeah, with 880 square feet of living space, two spacious bedrooms and one and a half bathrooms, tile floors throughout, high ceilings, a well-appointed kitchen ready to be upgraded at your taste, and a private balcony to enjoy your morning coffee. Convenience is key in this condo, [...]

## Basics

| Date added: Added 1 week ago                          | Category: Condominium                      |
|-------------------------------------------------------|--------------------------------------------|
| Type: Residential                                     | Status: Active                             |
| Bedrooms: 2 beds                                      | Bathrooms: 2 baths                         |
| Half baths: 0 half baths                              | <b>Area: 880</b> sq ft                     |
| Lot size, sq ft: 0 sq ft                              | SubdivisionName: PALMETTO SPRINGS CONDO VI |
| ListOfficeName: Grass Tamayo Real Estate<br>Group LLC | View: Other View                           |
| UnitNumber: 114                                       | ListAOR: Miami Association of REALTORS®    |
| EntryLevel: 1                                         | MLS ID: A11764806                          |