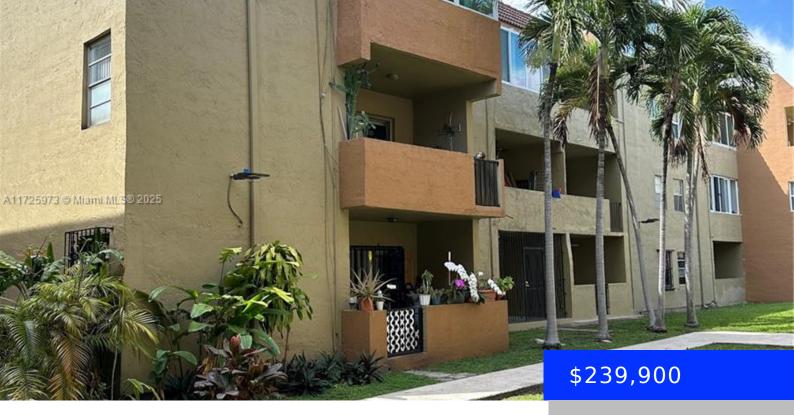

## 6070 18TH AVE, HIALEAH, FL, 33012

https://ritterproperties.com

Spacious 2 bedrooms 1 bathroom corner condo on the 2nd floor overlooking the pool & in the highly desirable West Hialeah Condo Community! This light & airy condo features: ceramic tile floors throughout, large rooms & nice balcony with pool view. Location, Location. Close Westland Mall, Palmetto Hospital, I75 & Palmetto Expwy, schools, church, parks, [...]

## **Basics**

Date added: Added 3 days ago Category: Condominium

**Type:** Residential **Status:** Active

**Bedrooms: 2** beds **Bathrooms: 1** bath

Half baths: 0 half baths Area: 820 sq ft

Lot size, sq ft: 0 sq ft SubdivisionName: PALMETTO SPRINGS CONDO VI

## **Building Details**

**Cooling features:** Central Air **Year built:** 1972

ArchitecturalStyle: Corner Unit NewConstructionYN: No

**Building Name:** PALMETTO SPRINGS **Exterior material:** CBS Construction