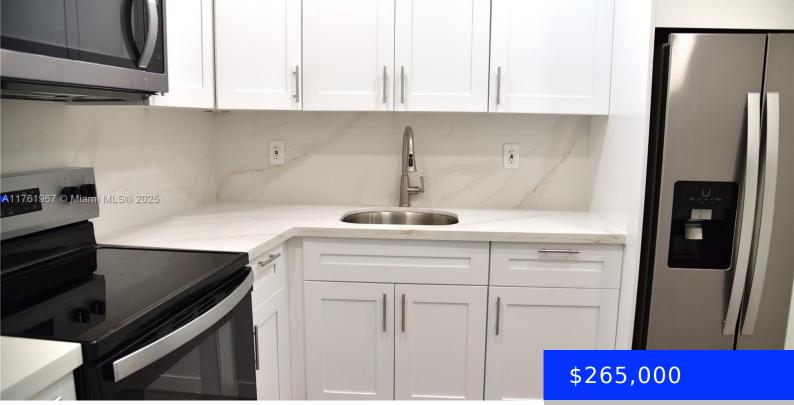

### 6070 18TH AVE, HIALEAH, FL, 33012

https://ritterproperties.com

Spacious 2 bedroom, one and a half bath condo on the 3rd floor overlooking the pool. This unit has been completely updated. New vinyl plank flooring, New kitchen cabinets, quartz countertops, and new appliances, New bathroom vanities and tile, New lighting, New baseboards, New closet door and handles. Lage balcony. Laundry facility on each floor, [...]