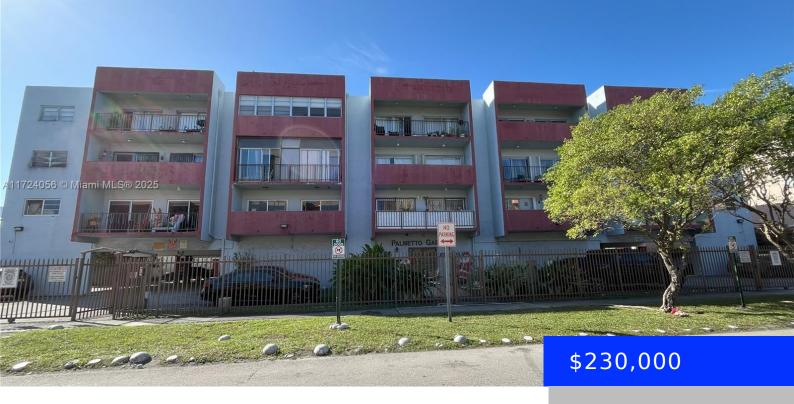

## 6070 19TH AVE, HIALEAH, FL, 33012

https://ritterproperties.com

Very central, 2 bedroom, 1 bath condo. Small boutique building well kept. Plenty of storage. Good for rental or to make it your own. Close to shopping, church, schools, and major highways.

## **Basics**

**Type:** Residential **Status:** Active

**Bedrooms: 2** beds **Bathrooms: 1** bath

Half baths: 0 half baths Area: 885 sq ft

Lot size, sq ft: 0 sq ft SubdivisionName: PALMETTO GARDENS

CONDO

**ListOfficeName:** The Keyes Company **GarageSpaces:** 1

## **Building Details**

**Cooling features:** Central Air, Electric **Year built:** 1973

ArchitecturalStyle: Garden Apartment NewConstructionYN: No

Building Name: Palmetto Gardens Condo Exterior material: CBS Construction