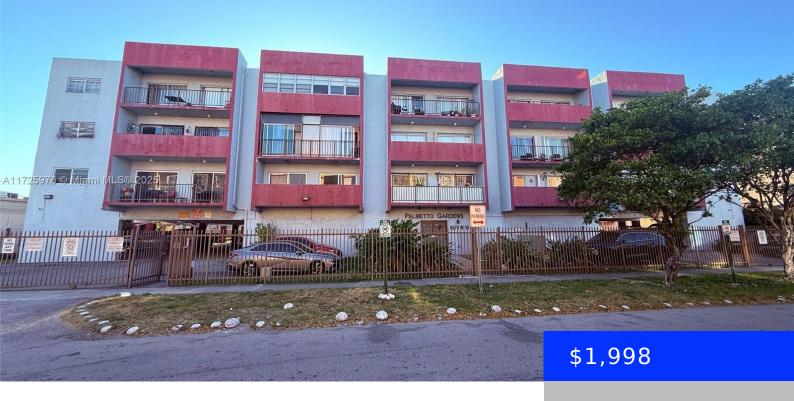

## 6070 19TH AVE, HIALEAH, FL, 33012

https://ritterproperties.com

LOCATION LOCATION!! EXCELLENT UNIT WITH GREAT FLOOR PLAN FEATURING 2 BED/1 BATHS.

- 2 beds
- 1 bath
- Residential Lease
- Condominium
- Active
- 885 sq ft

EntryLevel: 3

Category: Condominium

**Status:** Active

Bathrooms: 1 bath

**Area: 885** sq ft

SubdivisionName: PALMETTO GARDENS CONDO

ListOfficeName: Homes 4 You, Inc

**ListAOR:** Miami Association of REALTORS®

## **Building Details**

Cooling features: Central Air

**ArchitecturalStyle:** First Floor Entry

**Building Name:** PALMETTO GARDENS CONDO

**Heating:** Central

Year built: 1973

**NewConstructionYN: No** 

**Roof:** Concrete