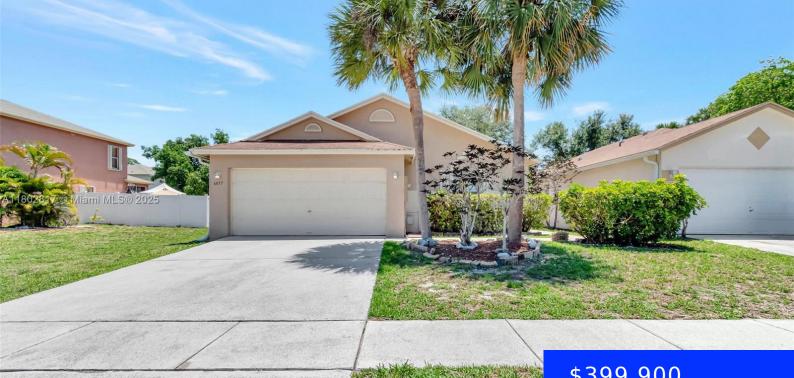

## 6077 AZALEA CIR, WEST PALM BEACH, FL, 33415

https://ritterproperties.com

This charming 3-bedroom, 2-bath home offers abundant privacy and is located in the desirable Victoria Woods community. This property perfectly blends comfort and convenience, with easy access to major highways that lead to the beautiful beaches of Southeast Florida, three international airports, shopping, dining, and top-rated parks. You can unwind in the spacious bedrooms, each [...]

## \$399,900

**Basics** 

Date added: Added 5 days ago Type: Residential Bedrooms: 3 beds Half baths: 0 half baths Lot size, sq ft: 4735 sq ft ListOfficeName: Principal Realty Inc. View: Garden MLS ID: A11802817 Category: Single Family Residence Status: Active Bathrooms: 2 baths Area: 1202 sq ft SubdivisionName: VICTORIA WOODS 4 GarageSpaces: 2 ListAOR: Miami Association of REALTORS®