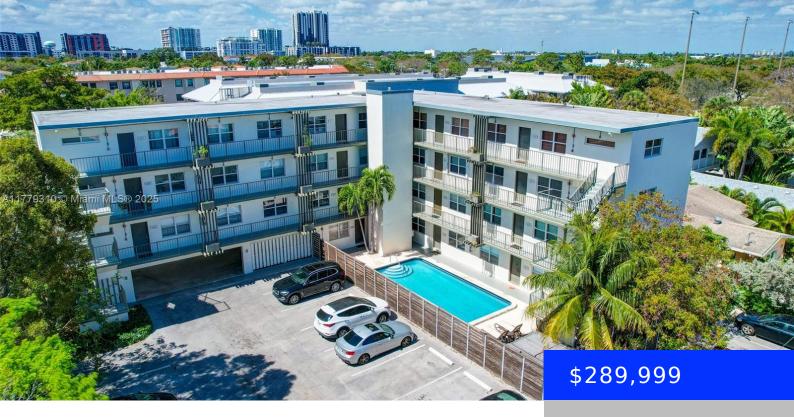

## 609 13TH AVE, FORT LAUDERDALE, FL, 33304

https://ritterproperties.com

Sought after Victoria Park condo: Two beds and two baths in this bright corner unit in the heart of Ft. Lauderdale. Unit features split plan with double en suite master bedrooms, walking closets, dining/living room, central AC & full kitchen. Community pool, laundry facility, assigned parking space & guest parking. Steps away from Holiday Park, [...]

Category: Condominium

Status: Active

Bathrooms: 2 baths

**Area: 830** sq ft

**SubdivisionName:** PARK PLACE CONDO

View: Garden View

**ListAOR:** Miami Association of REALTORS®

**MLS ID:** A11779310

## **Building Details**

Cooling features: Central Air

**NewConstructionYN: No** 

**Exterior material:** CBS Construction

Parking: 1 Space, Assigned, Guest

Year built: 1974

Building Name: Park Place

**Heating:** Central