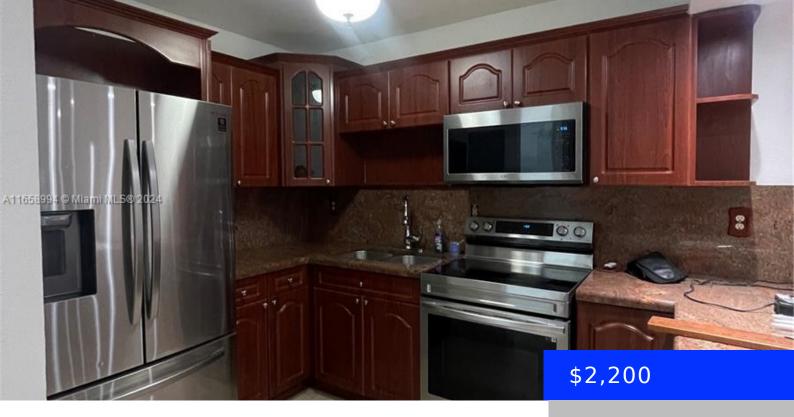

## 6095 19TH AVE, HIALEAH, FL, 33012

https://ritterproperties.com

This apartment has 2 bedrooms and 1.5 bathrooms. It is located near schools, shopping plazas, the Palmetto Expressway, and I-75. Section 8 housing vouchers are accepted.

## **Basics**

**Type:** Residential Lease **Status:** Active

**Bedrooms: 2** beds **Bathrooms: 1** bath

Half baths: 1 half bath Area: 860 sq ft

Lot size, sq ft: 0 sq ft SubdivisionName: ROYAL PALMETTO CONDO

## **Amenities & Features**

**Security Features:** Smoke Detector, Key Card **Amenities:** Electric Range, Electric Water

Entry, Complex Fenced Heater, Refrigerator, Wall Oven

WindowFeatures: Partial Impact Glass, Impact ExteriorFeatures: Open Balcony