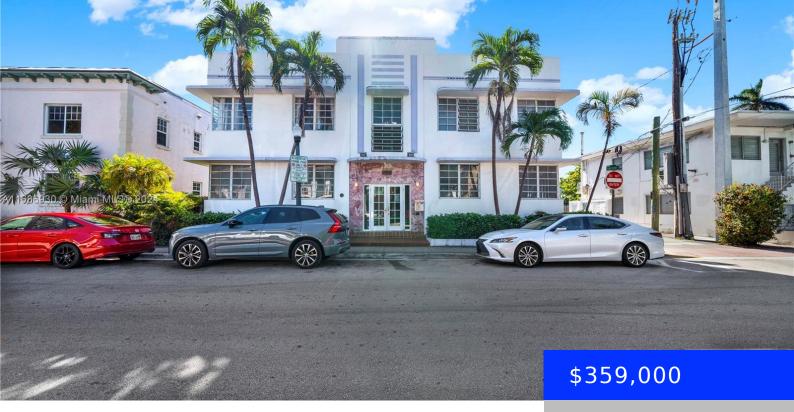

## 610 8TH ST, MIAMI BEACH, FL, 33139

https://ritterproperties.com

Welcome to SOBE! your NEWLY RENOVATED Art Deco 2beds 2baths condo awaits. Washer and Dryer in unit!Apartment with parking space assigned. Close to everything, 3 blocks to the beach and Lincoln Rd.

## **Building Details**

**Cooling features:** Central Air **Year built:** 1994

ArchitecturalStyle: Corner Unit NewConstructionYN: No

Building Name: Art Deco Exterior material: CBS Construction

**Heating:** Central **Parking:** 1 Space, Assigned, Open