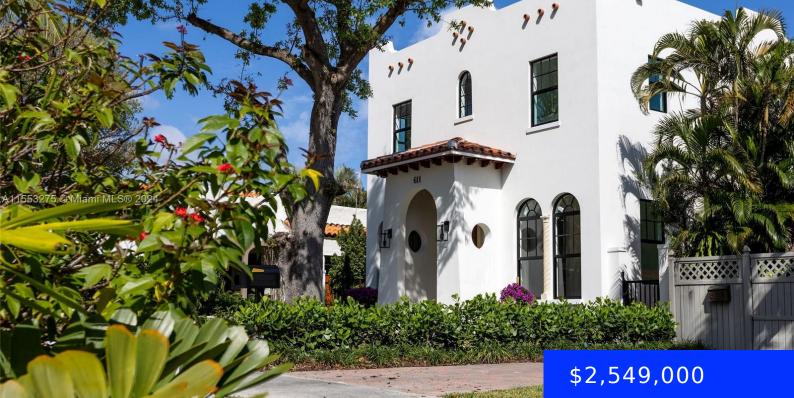

# 611 SUNSET RD, WEST PALM BEACH, FL, 33401

https://ritterproperties.com

NEW CONSTRUCTION. Discover the perfect blend of heritage & sophistication in this 2,636 SF home, nestled within walking distance to The Hive & The Greene School. This mission-style masterpiece exudes classic allure paired with modern amenities. Revel in the lustrous Mohauk RevWood hardwood floors, expansive layout, artisanal woodwork, exquisite lighting fixtures, ceiling fans, & bespoke [...]

#### Basics

| Date added: Added 1 month ago           | Category: Single Family Residence    |
|-----------------------------------------|--------------------------------------|
| Type: Residential                       | Status: Active                       |
| Bedrooms: 3 beds                        | Bathrooms: 2 baths                   |
| Half baths: 1 half bath                 | <b>Area: 2636</b> sq ft              |
| Lot size, sq ft: 5001 sq ft             | SubdivisionName: SUNSHINE PARK ADD 2 |
| ListOfficeName: KoRes Realty            | View: Garden, Pool                   |
| ListAOR: Miami Association of REALTORS® | MLS ID: A11553275                    |

### **Building Details**

Cooling features: Central Air, Electric, Paddle Fans ArchitecturalStyle: Detached, Two Story Building Name: SUNSHINE PARK ADD 2

Roof: Barrel Roof, Concrete Parking: Driveway, Guest, Paver Block Year built: 2024