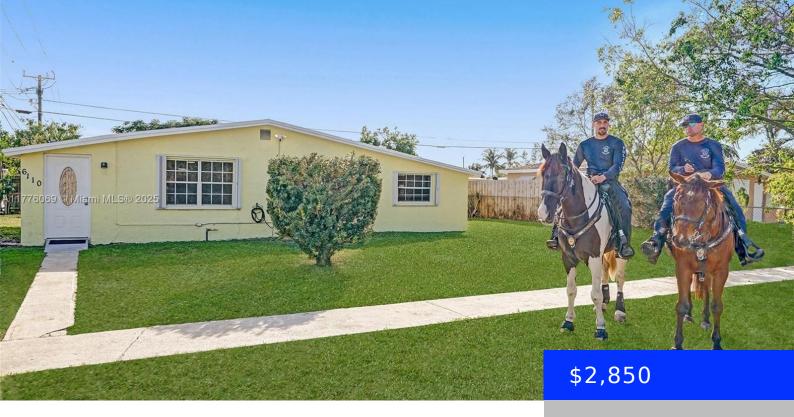

## 6110 38TH STREET, DAVIE, FL, 33314

https://ritterproperties.com

Beautiful 3-bed, 2-bath home with a huge yard, Pets welcome—large breeds allowed. Walking distance to Broward College and minutes from Nova, FAU, Hard Rock, restaurants, and major highways. Available to move -in May 4th, furnished or unfurnished at no extra cost. Move in with first month and two security deposits. 24 hr Approval!