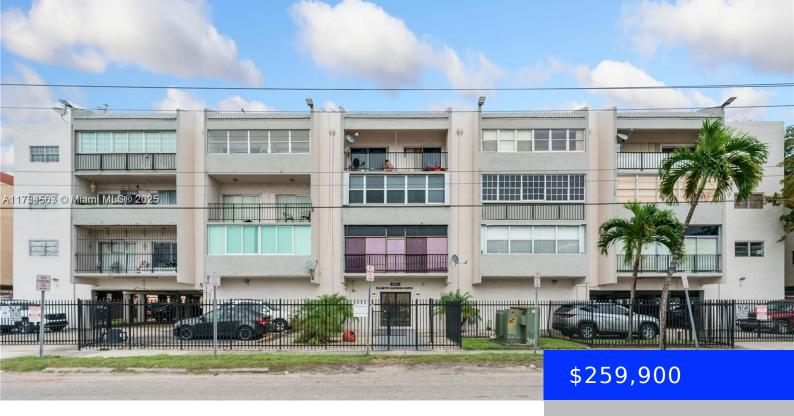

## 6125 20TH AVE, HIALEAH, FL, 33012

https://ritterproperties.com

Discover your dream apartment in the heart of Hialeah, this stunning 2-bed 2 bath Condo boasts a spacious balcony, this Condo is perfect for thouse seeking comfort and convenience. your can ren it any time after closing. Situated just few blocks from shopping center and Palmetto Expressway. Prime location. Tenants are willing to stay. Super good [...]

## **Basics**

Date added: Added 1 week ago

**Type:** Residential

Bedrooms: 2 beds

Half baths: 0 half baths

Lot size, sq ft: 0 sq ft

**ListOfficeName:** AmeriFirst Realty

View: Garden View

**ListAOR:** Miami Association of REALTORS® **EntryLevel:** 2

MLS ID: A11754503

Category: Condominium

Status: Active

Bathrooms: 2 baths

Area: 900 sq ft

SubdivisionName: PALMETTO GARDENS NORTH

**GarageSpaces:** 1

## **Building Details**

**Cooling features:** Central Air, Electric

**ArchitecturalStyle:** Corner Unit

**Building Name:** Palmetto Gardens North

**Heating:** Central

Year built: 1974

**NewConstructionYN:** No