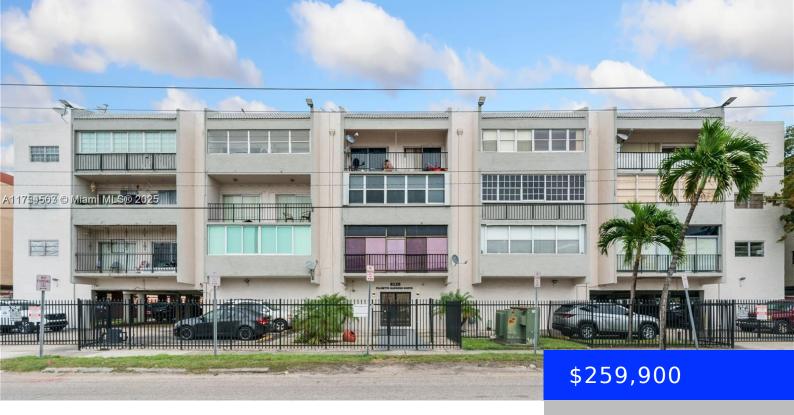

## 6125 20TH AVE, HIALEAH, FL, 33012

https://ritterproperties.com

Discover your dream apartment in the heart of Hialeah, this stunning 2-bed 2 bath Condo boasts a spacious balcony, this Condo is perfect for thouse seeking comfort and convenience. your can ren it any time after closing. Situated just few blocks from shopping center and Palmetto Expressway. Prime location. Tenants are willing to stay. Super good [...]

## **Basics**

Date added: Added 4 days ago

**Type:** Residential

Bedrooms: 2 beds

Half baths: 0 half baths

Lot size, sq ft: 0 sq ft

**ListOfficeName:** AmeriFirst Realty

View: Garden View

**ListAOR:** Miami Association of REALTORS® **EntryLevel:** 2

MLS ID: A11754503

Category: Condominium

Status: Pending

Bathrooms: 2 baths

Area: 900 sq ft

SubdivisionName: PALMETTO GARDENS NORTH

**GarageSpaces:** 1

## **Building Details**

**Cooling features:** Central Air, Electric Year built: 1974

**ArchitecturalStyle:** Corner Unit **NewConstructionYN:** No

**Building Name:** Palmetto Gardens North **Exterior material:** CBS Construction