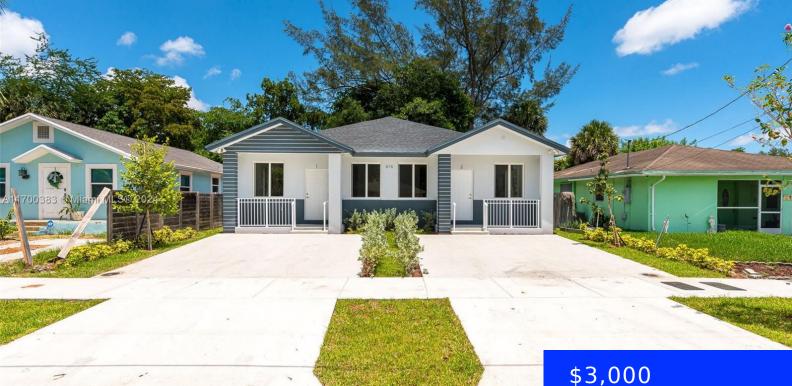

#### 616 15TH AVE, FORT LAUDERDALE, FL, 33311

https://ritterproperties.com

New Construction from 2022. Fully fenced. Require first, last month and one-month security deposit to move in. No sublease/Airbnb.

# \$3,000

### Basics

Date added: Added 1 month ago Type: Residential Lease Bedrooms: 3 beds Half baths: 0 half baths Lot size, sq ft: 5000 sq ft ListOfficeName: HomeCoin.com MLS ID: A11700383 Category: Single Family Residence Status: Active Bathrooms: 2 baths Area: 2397 sq ft SubdivisionName: LINCOLN PARK CORR PLAT ListAOR: Miami Association of REALTORS®

# **Building Details**

Cooling features: Central AirYear built: 2022NewConstructionYN: YesBuilding Name: LINCOLN PARK CORR PLAT

# **Amenities & Features**

WindowFeatures: High Impact Windows GarageYN: No CoolingYN: Yes FireplaceYN: No Waterfront available: No AttachedGarageYN: No PoolPrivateYN: No