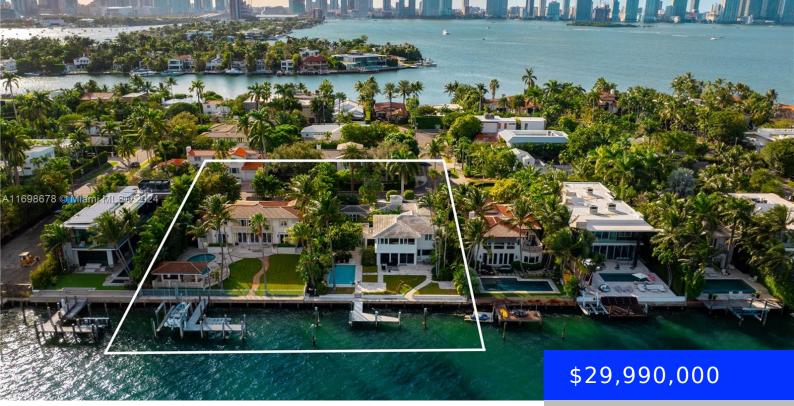

## 617/625 DILIDO DR, MIAMI BEACH, FL, 33139

https://ritterproperties.com

A rare opportunity to own three waterfront lots spanning 32,940 sf on the prestigious Venetian Islands. The largest estate on DiLido Island featuring 180′ of waterfrontage with two docks and boat lift. Construct a spectacular 15,750 SF estate spanning multiple structures or build two or three separate homes.

## **Basics**

Date added: Added 4 months ago

**Type:** Residential

Bedrooms: 10 beds

Lot size, sq ft: 32940 sq ft

ListOfficeName: The Corcoran Group

View: Bay, Water

MLS ID: A11698678