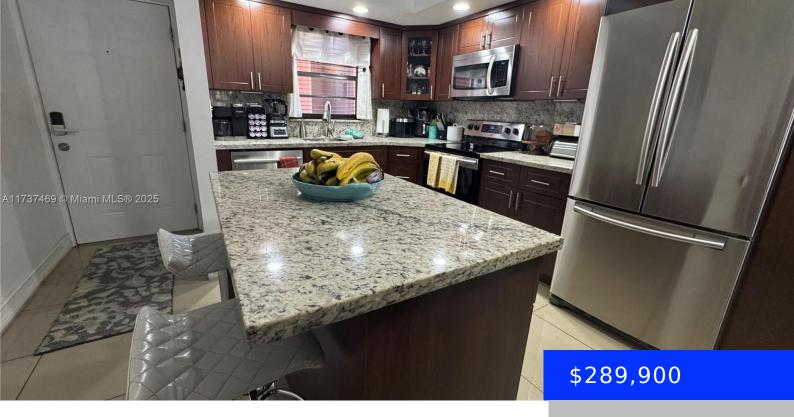

## 6175 20TH AVE, HIALEAH, FL, 33012

https://ritterproperties.com

Updated condo centrally located in the City of Hialeah with close proximity to Schools, Shopping, Dining, hospitals and the Palmetto Expressway. Call Listing Agent for showings

- 2 beds
- 2 baths
- Residential
- Condominium
- Active
- 890 sq ft

## **Basics**

**Type:** Residential **Status:** Active

Bedrooms: 2 beds Bathrooms: 2 baths

**Lot size, sq ft: 0** sq ft **SubdivisionName:** VILLA LUISA CONDO

**ListOfficeName:** Xcellence Realty **View:** None

## **Building Details**

**Cooling features:** Central Air **Year built:** 1982

NewConstructionYN: No Building Name: VILLA LUISA

**Heating:** Central **Parking:** 2 Or More Spaces, Valet

## **Amenities & Features**

Features: Other Security Features: Complex Fenced

ExteriorFeatures: None, Open Balcony

Amenities: Dishwasher, Dryer, Electric Range,

Microwave, Refrigerator, Washer

Waterfront available: No GarageYN: No AttachedGarageYN: No CoolingYN: Yes