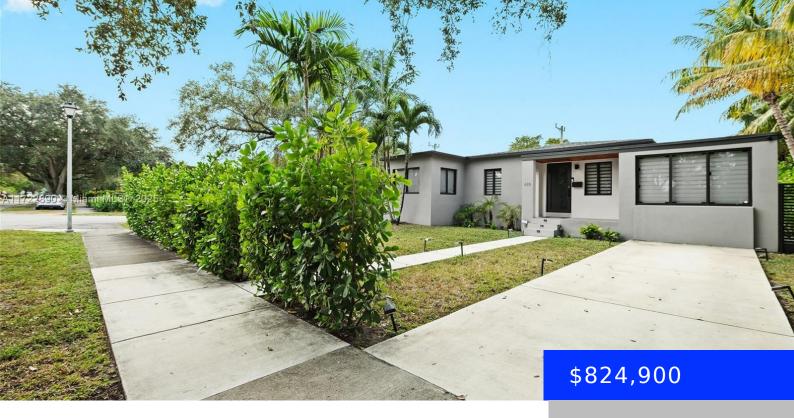

## 620 CARDINAL ST, MIAMI SPRINGS, FL, 33166

https://ritterproperties.com

Beautiful 3-bedroom, 2-bathroom home with 1,552 sq. ft. on a 9,518 sq. ft. Corner Lot lot. Features include impact windows and doors, an updated kitchen and bathrooms, and a spacious open floor plan. The private backyard, surrounded by Clusia hedges, boasts a pool and a large outdoor entertaining and dining area. Located in one of [...]

- 3 heds
- 2 baths
- Residentia
- Single Family Residence
- Active
- 1464 sq ft

## **Basics**

**Date added:** Added 1 day ago 
Category: Single Family Residence

**Type:** Residential **Status:** Active

**Bedrooms: 3** beds **Bathrooms: 2** baths

Half baths: 0 half baths Area: 1464 sq ft