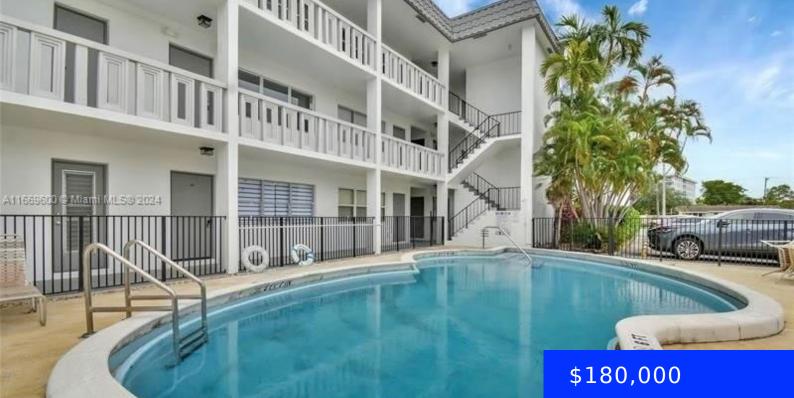

## 6200 22ND WAY, FORT LAUDERDALE, FL, 33308

https://ritterproperties.com

1/1 Condo in Prime Location – Move-in Ready! ??\*\* Looking for the perfect condo? This 1-bedroom, 1-bath gem has it all! ? ? \*\*Full kitchen\*\* and \*\*fully furnished\*\* ? \*\*Laminate wood flooring\*\* & \*\*tons of natural light\*\* ? \*\*Impact windows\*\* & \*\*brand-new central A/C\*\* (installed in 2023) ? \*\*Dedicated parking spot\*\* ? \*\*Elevator\*\*, \*\*pool area\*\*, [...]

## Basics

| Date added: Added 2 months ago          | Category: Condominium                   |
|-----------------------------------------|-----------------------------------------|
| Type: Residential                       | Status: Active                          |
| Bedrooms: 1 bed                         | Bathrooms: 1 bath                       |
| Half baths: 0 half baths                | <b>Area: 610</b> sq ft                  |
| Lot size, sq ft: 0 sq ft                | SubdivisionName: IMPERIAL VILLAGE CONDO |
| ListOfficeName: Beachfront Realty Inc   | GarageSpaces: 1                         |
| View: Other View                        | UnitNumber: 305                         |
| ListAOR: Miami Association of REALTORS® | EntryLevel: 3                           |
| MLS ID: A11669600                       |                                         |

## **Building Details**

Cooling features: Central Air NewConstructionYN: No Exterior material: CBS Construction Parking: 1 Space Year built: 1969 Building Name: imperial Vilage Heating: Electric

## **Amenities & Features**

Features: Third Floor Entry

**Amenities:** Dishwasher, Disposal, Electric Range, Microwave, Refrigerator, Trash compactor

Waterfront available: No

AttachedGarageYN: No

PoolPrivateYN: No

**Security Features:** Fire Alarm, Smoke Detector, Complex Fenced, Elevator Secure

**ExteriorFeatures:** Exterior Cat Walk, Other, Open Balcony

GarageYN: Yes CoolingYN: Yes FireplaceYN: No