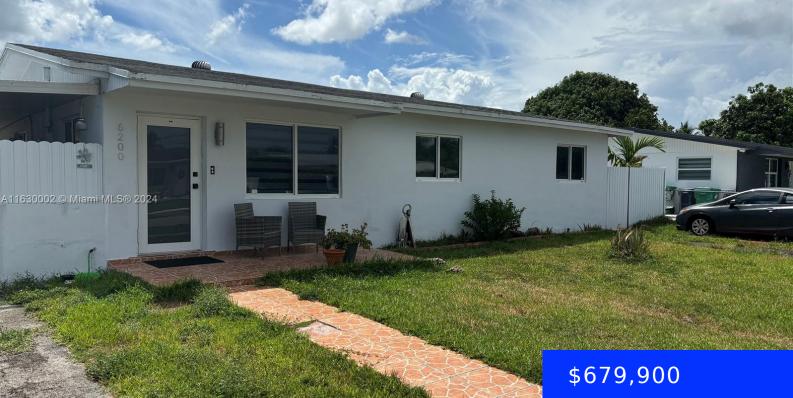

## 6200 109TH AVE, MIAMI, FL, 33173

https://ritterproperties.com

PROPERTY SOLD AS IS

- I bath
- 1092 sq ft

## Basics

Date added: Added 2 months ago Bathrooms: 1 bath Area: 1092 sq ft SubdivisionName: SNAPPER CREEK ESTS SEC 1 View: Canal MLS ID: A11630002 Bedrooms: 3 beds Half baths: 0 half baths Lot size, sq ft: 8625 sq ft ListOfficeName: EXP Realty LLC ListAOR: Miami Association of REALTORS®

## **Building Details**

Cooling features: Central Air ArchitecturalStyle: Detached, One Story Building Name: SNAPPER CREEK ESTS SEC 1 Heating: Central Year built: 1972 NewConstructionYN: No Roof: Shingle Parking: Driveway

## **Amenities & Features**

Features: Family Room, First Floor Entry PoolFeatures: In Ground GarageYN: No CoolingYN: Yes FireplaceYN: No

CommunityFeatures: None Waterfront available: Yes AttachedGarageYN: No PoolPrivateYN: No