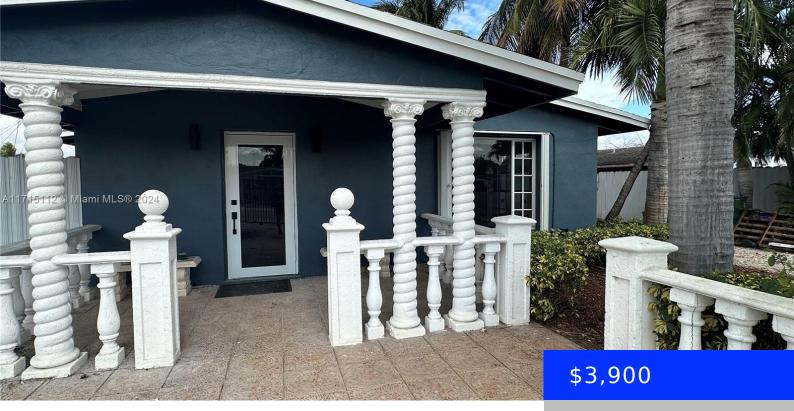

## 621 3RD PL, HIALEAH, FL, 33010

https://ritterproperties.com

Completely renovated Single family home! Property is located in the most sought neighborhood. The property has 3 rooms and 2 bathrooms and in-law quarters. The property is fenced for privacy and has a beautiful set of palms in the front garden. The property has NEW central a/c, New roof, New kitchen and new bathrooms. The [...]

## **Building Details**

Cooling features: Ceiling Fan(s), Central Air Year built: 1951

NewConstructionYN: No Building Name: ESSEX VILLAGE 6TH ADDN

**Exterior material:** CBS Construction **Roof:** Bahama, Flat Tile

WindowFeatures: Blinds, Drapes ExteriorFeatures: Room For Pool

Waterfront available: No GarageYN: No

AttachedGarageYN: No CoolingYN: Yes

PoolPrivateYN: No FireplaceYN: Yes