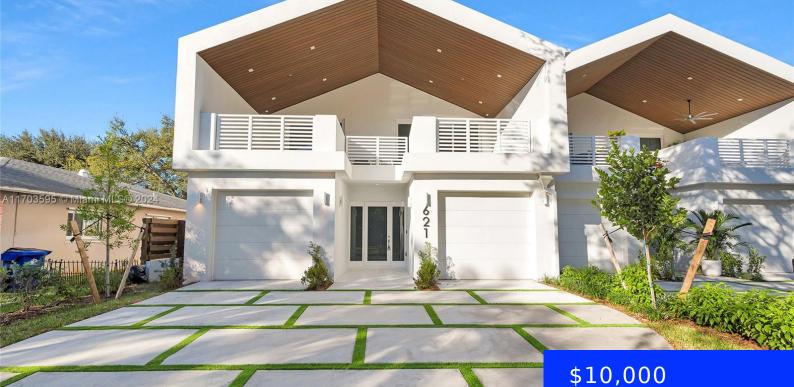

# 621 15TH ST, FORT LAUDERDALE, FL, 33315

https://ritterproperties.com

Stunning new construction available February 1, 2025, on a picturesque Oak-lined street in Fort Lauderdale. This 4-bedroom home features en-suite bathrooms, custom closets, and remote blackout shades. The gourmet kitchen boasts Fisher Paykel appliances, a wine fridge, and a waterfall countertop. Additional spaces include a first-floor office, second-floor den, and oversized deck. The backyard is [...]

#### Basics

Date added: Added 4 weeks ago Type: Residential Lease Bedrooms: 4 beds Half baths: 1 half bath Lot size, sq ft: 5363 sq ft LeaseTerm: 1 Year With Renewal Option,More Than 1 Year GarageSpaces: 2 UnitNumber: 621 MLS ID: A11703595 Category: Townhouse Status: Active Bathrooms: 4 baths Area: 3500 sq ft SubdivisionName: ESMONDA GARDENS ListOfficeName: Luxe Properties

## **Building Details**

Cooling features: Electric ArchitecturalStyle: First Floor Entry, Split Level Building Name: ESMONDA GARDENS Roof: Flat Roof With Facade Front Year built: 2023 NewConstructionYN: Yes Exterior material: CBS Construction Heating: Electric