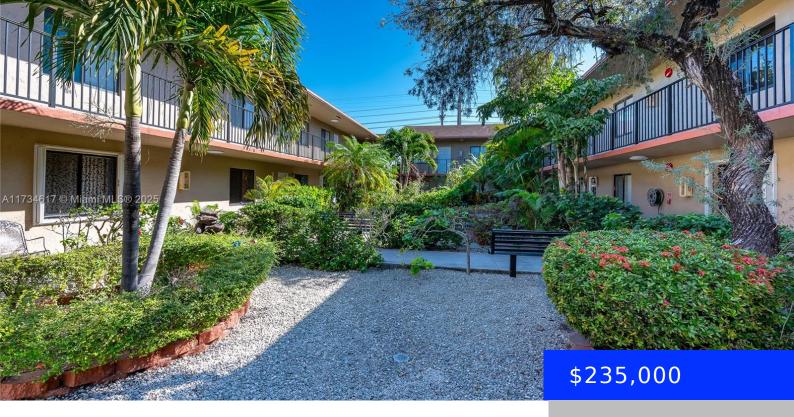

## 6215 22ND CT, HIALEAH, FL, 33016

https://ritterproperties.com

Re-introducing this fantastic opportunity to own a first-floor condo with the convenience of two parking spaces. This cozy yet spacious 2-bedroom unit offers an open-concept living area with tile flooring throughout, wall-to-wall closets for ample storage, a newer A/C and updated electrical panel (2024), and the added convenience of accordion shutters. Located in the heart [...]

- 2 beds
- 1 bath
- Residential
- Condominium
- Active
- 778 sq ft

## **Basics**

**Type:** Residential **Status:** Active

Bedrooms: 2 beds Bathrooms: 1 bath

Half baths: 1 half bath Area: 778 sq ft

**Lot size, sq ft: 0** sq ft **SubdivisionName:** CADIZ I CONDO,Cadiz

**ListOfficeName:** One Sotheby's International **View:** Garden View