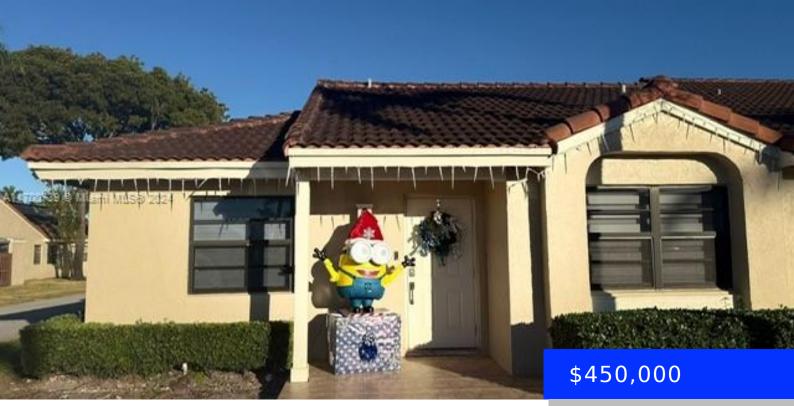

## 6216 170TH TER, HIALEAH, FL, 33015

https://ritterproperties.com

BEAUTIFUL 2/2 VILLA COMPLETELY REMODELED, CERAMIC FLOOR, CABINETS WITH QUARTZ, LARGE BACKYARD, LOCATED IN THE MOORS COMMUNITY. EASY TO SHOW.

## Basics

| Date added: Added 4 weeks ago    | Category: Villa                           |
|----------------------------------|-------------------------------------------|
| Type: Residential                | Status: Active                            |
| Bedrooms: 2 beds                 | Bathrooms: 2 baths                        |
| Half baths: 0 half baths         | <b>Area: 932</b> sq ft                    |
| Lot size, sq ft: 0 sq ft         | SubdivisionName: VILLA HOMES AT THE MOORS |
| ListOfficeName: Miami New Realty | View: Other View                          |
| UnitNumber: 6216                 | ListAOR: Miami Association of REALTORS®   |
| EntryLevel: 2                    | MLS ID: A11700739                         |