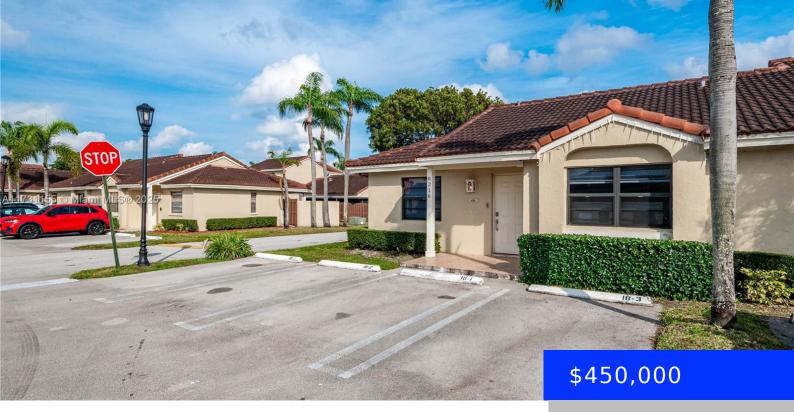

## 6216 170TH TER, HIALEAH, FL, 33015

https://ritterproperties.com

Beautiful townhouse located in The Moors Community. Completely renovated with high-end finishes. Impact resistant windows and doors. A deck equipped with the necessary amenities to enjoy the outdoors. It is a gated community, includes tennis, basketball, pickleball and racquetball courts, also gym. You will love this home.

- 2 beds
- 2 baths
- Residential
- Townhouse
- Active
- 932 sq ft

## **Basics**

**Type:** Residential **Status:** Active

**Bedrooms: 2** beds **Bathrooms: 2** baths

Half baths: 0 half baths Area: 932 sq ft

Lot size, sq ft: 0 sq ft SubdivisionName: VILLA HOMES AT THE

**MOORS** 