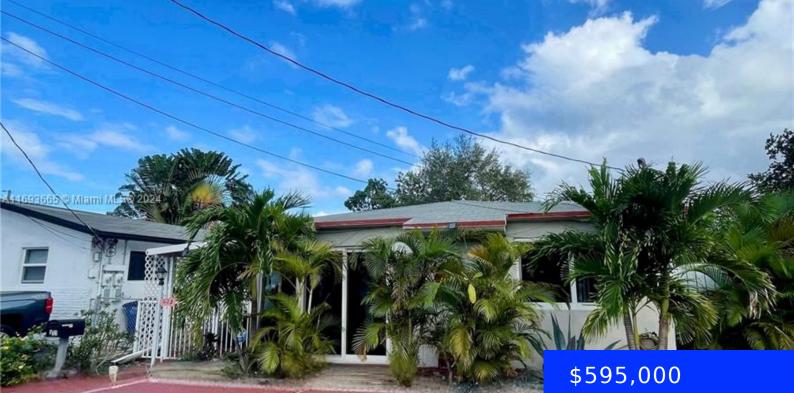

## **Basics**

Date added: Added 4 months ago Type: Residential Bedrooms: 3 beds Half baths: 0 half baths Lot size, sq ft: 6489 sq ft ListOfficeName: AGL Brokerage Corp ListAOR: Miami Association of REALTORS® Category: Single Family Residence Status: Active Bathrooms: 3 baths Area: 1597 sq ft SubdivisionName: Southwest Lakes View: None MLS ID: A11693665

## **Building Details**

| Cooling features: Ceiling Fan(s), Central Air, Wall/Window Unit(s) | Year built: 1958      |
|--------------------------------------------------------------------|-----------------------|
| ArchitecturalStyle: Detached, One Story, Other                     | NewConstructionYN: No |
| Building Name: Southwest Lakes                                     | Roof: Shingle         |
| Heating: Electric                                                  | Parking: Driveway     |