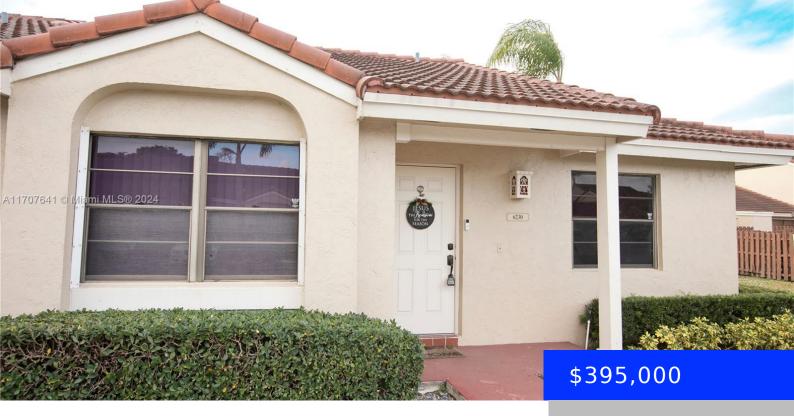

## 6230 170TH TER, HIALEAH, FL, 33015

https://ritterproperties.com

Make this cozy 2/2 corner unit your very own. Nestled in the quiet community of The Moors, located just north of Miami Lakes. This unit features a renovated kitchen with stainless steel appliances including a beautiful French door refrigerator. Enjoy an open living space with recessed lighting and access to one of the 2 patios [...]

## **Basics**

**Date added:** Added 2 weeks ago 

Category: Townhouse

**Type:** Residential **Status:** Active

**Bedrooms: 2** beds **Bathrooms: 2** baths

**Half baths: 0** half baths **Area: 932** sq ft

**Lot size, sq ft: 0** sq ft **SubdivisionName:** VILLA HOMES AT THE MOORS

## **Building Details**

**Cooling features:** Central Air **Year built:** 1986

ArchitecturalStyle: Corner Unit NewConstructionYN: No

Building Name: VILLA HOMES AT THE MOORS Heating: Central

Parking: 2 Or More Spaces