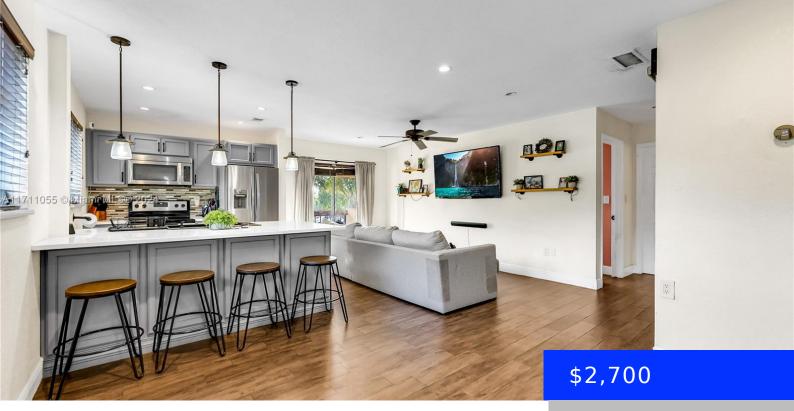

## 6236 136TH CT, MIAMI, FL, 33183

https://ritterproperties.com

Move-in ready, modern condo ideally located in Kendall. This beautifully updated unit features wood-grain porcelain tile flooring throughout, an open-concept living area, and a stylish kitchen with quartz countertops, custom cabinetry, stainless steel Whirlpool appliances, and a built-in wine cooler. LED recessed lighting and knockdown textured walls add a contemporary touch. The spacious master bedroom [...]

- 2 beds
- 1 bath
- Residential Lease
- Condominium
- Active
- 890 sq ft

## **Basics**

Date added: Added 2 weeks ago Category: Condominium

**Type:** Residential Lease **Status:** Active

**Bedrooms: 2** beds **Bathrooms: 1** bath

Half baths: 0 half baths Area: 890 sq ft

Lot size, sq ft: 0 sq ft SubdivisionName: KENDALL LKS EAST PATIO CO