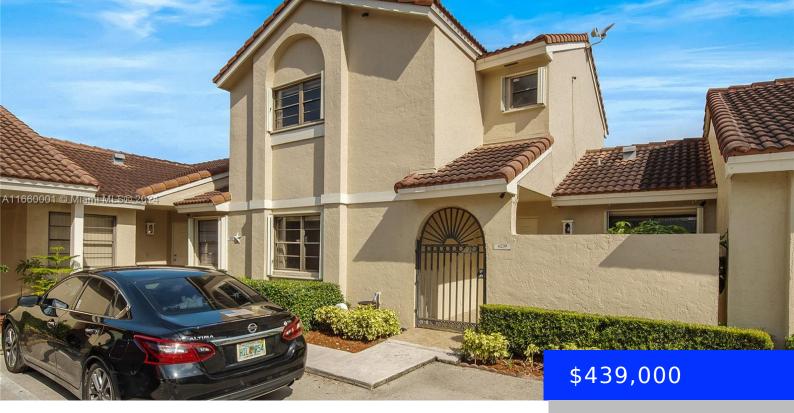

#### 6239 170TH TER, HIALEAH, FL, 33015

https://ritterproperties.com

Welcome home to the sought-after community of The Moors! This inviting 2-story townhome, featuring 3 bedrooms & 2 baths, showcases a unique layout with 2 bedrooms upstairs and 1 downstairs. Delight in the appeal of a well-designed space, including a fenced patio for entertaining, only a few steps away from the pool & guest parking. [...]

#### • 3 beds

- 2 baths
- Residentia
- Townhouse
- Active Under Contract
- 1582 sq ft

### Basics

Date added: Added 4 weeks agoCategory: TownhouseType: ResidentialStatus: Active Under ContractBedrooms: 3 bedsBathrooms: 2 bathsHalf baths: 0 half bathsArea: 1582 sq ftLot size, sq ft: 0 sq ftSubdivisionName: VILLA HOMES AT THE MOORSListOfficeName: The Keyes CompanyView: Garden View, Pool Area ViewListAOR: Miami Association of REALTORS®EntryLevel: 1MLS ID: A11660001SubdivisionName: View

# **Building Details**

| Cooling features: Central Air | Year built: 1986                 |
|-------------------------------|----------------------------------|
| NewConstructionYN: No         | Building Name: Villa Home        |
| Heating: Central              | Parking: 2 Or More Spaces, Guest |