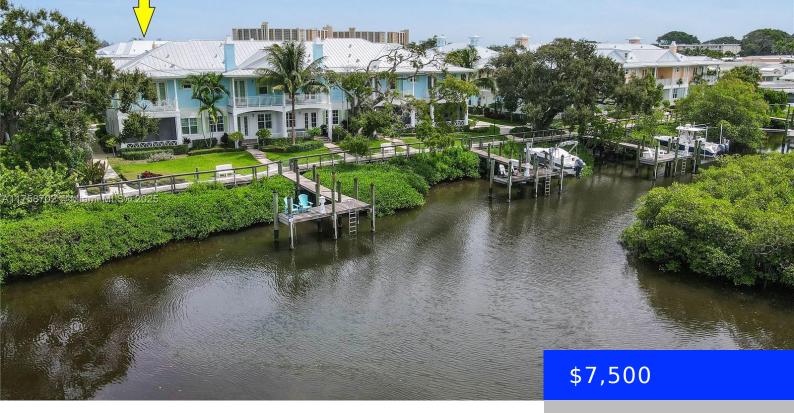

## 624 INLET WATERS CIRCLE, JUPITER, FL, 33477

https://ritterproperties.com

Prime location! Newer direct waterfront corner unit townhome built at Inlet Waters in the heart of Jupiter's waterfront district This Unit is a rare corner unit directly on the waterfront! Corner units offer more glass and square footage than others. It's a 3 bed/2.5 bath townhome with a 2 car garage. Master is upstairs with [...]

## **Basics**

**Date added:** Added 2 months ago

**Type:** Residential Lease

Bedrooms: 3 beds

Half baths: 1 half bath

Lot size, sq ft: 0 sq ft

ListOfficeName: Affinity Property Group LLC

View: Intracoastal View

## **Amenities & Features**

**Spa Features:** Community **CommunityFeatures:** Boating, Pool, Spa/Hot Tub

WindowFeatures: Complete Impact Glass PoolFeatures: Community

Waterfront available: Yes GarageYN: Yes
AttachedGarageYN: Yes CoolingYN: No