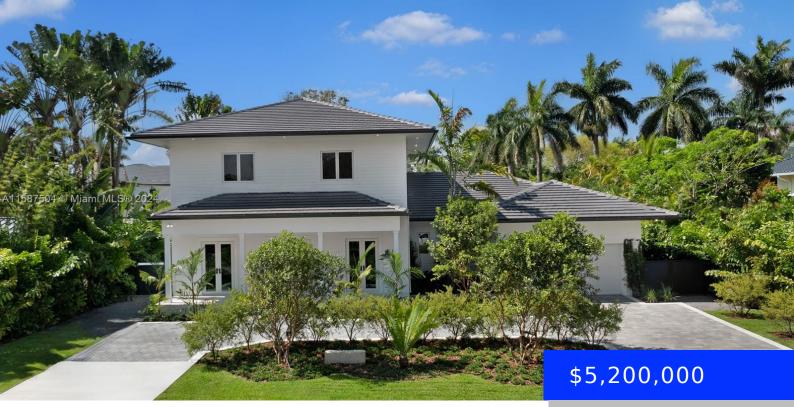

## 6240 84 ST, MIAMI, FL, 33143

https://ritterproperties.com

This stunning new construction residence offers an unparalleled blend of luxury, comfort, and modern convenience. With 7 spacious bedrooms and 6 bathrooms, this home is designed to accommodate your every need. As you enter, you'll be welcomed by vast social spaces, perfect for entertaining guests or enjoying quality time with family. The open-concept layout seamlessly [...]

## Basics

| Date added: Added 1 month ago           | Category: Single Family Residence                  |
|-----------------------------------------|----------------------------------------------------|
| Type: Residential                       | Status: Active                                     |
| Bedrooms: 7 beds                        | Bathrooms: 6 baths                                 |
| <b>Area: 5059</b> sq ft                 | Lot size, sq ft: 13776 sq ft                       |
| SubdivisionName: SNAPPER CREEK GROVES   | ListOfficeName: One Sotheby's International Realty |
| GarageSpaces: 2                         | View: Garden                                       |
| ListAOR: Miami Association of REALTORS® | MLS ID: A11587504                                  |

## **Building Details**

Cooling features: Central Air ArchitecturalStyle: Detached, Two Story Building Name: SNAPPER CREEK GROVES Roof: Flat Tile Parking: Circular Driveway, Driveway, Paver Block

Year built: 2024 NewConstructionYN: Yes Exterior material: CBS Construction Heating: Central