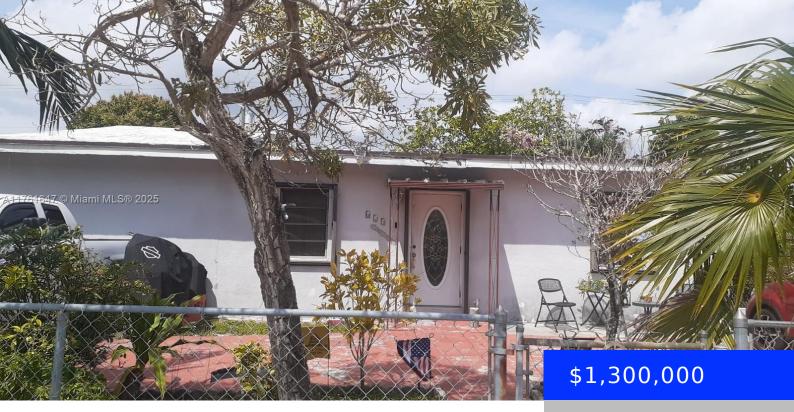

## 625 28TH ST, HIALEAH, FL, 33013

https://ritterproperties.com

Three bedroom and two bath home with 1 bedroom, 1 bath in-law quarters and efficiency. There is plenty of parking and a large backyard. Excellent Rental Income for Investors. East Hialeah is booming, and developers are flocking here. This lot is 8400 sqft and is in walking distance to the tri-rail station CASH ONLY

## **Basics**

Date added: Added 2 months ago

Type: Residential

Bedrooms: 3 beds

Half baths: 0 half baths

Lot size, sq ft: 8400 sq ft

**ListOfficeName:** Ocean Palms Realty

Associates, LLC.

**ListAOR:** Miami Association of REALTORS®

Category: Single Family Residence

Status: Active

Bathrooms: 2 baths

**Area: 2022** sq ft

SubdivisionName: HIALEAH 13TH ADDN

AMD PL

View: None