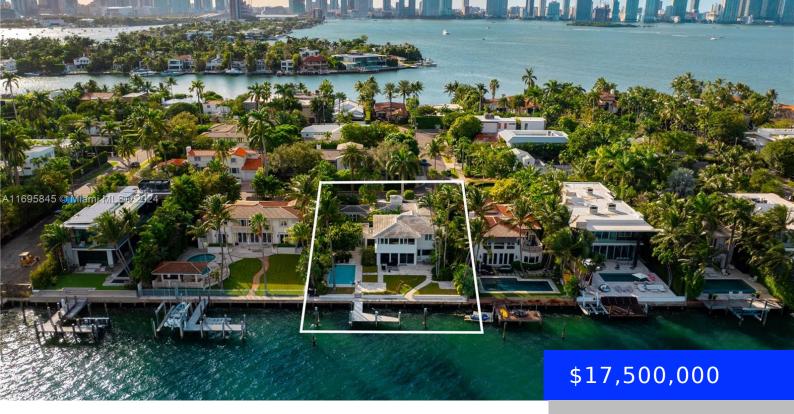

## 625 DILIDO DR, MIAMI BEACH, FL, 33139

https://ritterproperties.com

A timeless Miami Beach art deco home embodying the elegance of a bygone era. Set on an oversized 15,750 SF lot featuring 90′ of waterfrontage and nearly 5,000 SF of living space, this beautiful art deco home has been infused with many modern comforts. Nestled on the sought-after Venetian Islands, the home boasts panoramic water [...]

- 6 beds
- 6 baths
- Residential
- Single Family Residence
- Active
- 4967 sq ft

## **Basics**

Date added: Added 4 weeks ago

Type: Residential

Bedrooms: 6 beds

Half baths: 0 half baths

Lot size, sq ft: 15750 sq ft

**ListOfficeName:** The Corcoran Group

View: Bay, Intracoastal View

MLS ID: A11695845

Category: Single Family Residence

Status: Active

Bathrooms: 6 baths

Area: 4967 sq ft

SubdivisionName: DI LIDO ISLAND

**GarageSpaces:** 2

**ListAOR:** Miami Association of REALTORS®