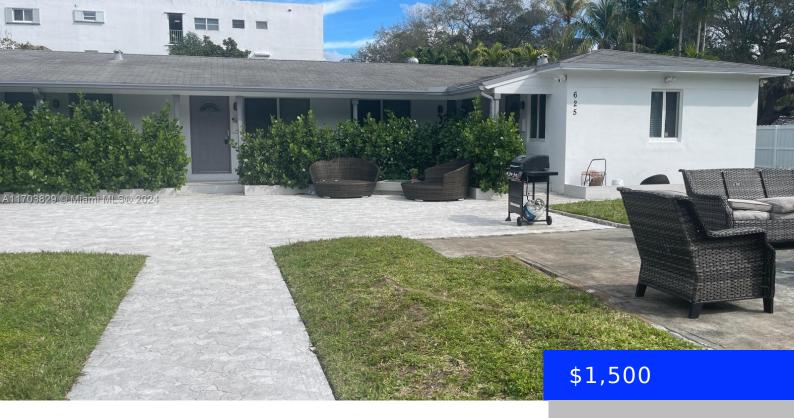

## **625 20TH AVE, HOLLYWOOD, FL, 33020**

https://ritterproperties.com

Available for rent immediately. FURNISHED Efficiency unit, located next to Young Circle Park, right in the heart of Downtown Hollywood. washer and dryer located on the premises.

- 0 heds
- 1 bath
- Residential Lease
- Multi Family
- Active
- 3074 sq ft

## **Basics**

**Type:** Residential Lease **Status:** Active

Bedrooms: 0 beds

Bathrooms: 1 bath

Half baths: 0 half baths

Area: 3074 sq ft

Half baths: 0 half baths Area: 3074 sq ft

Lot size, sq ft: 11741 sq ft SubdivisionName: HOLLYWOOD