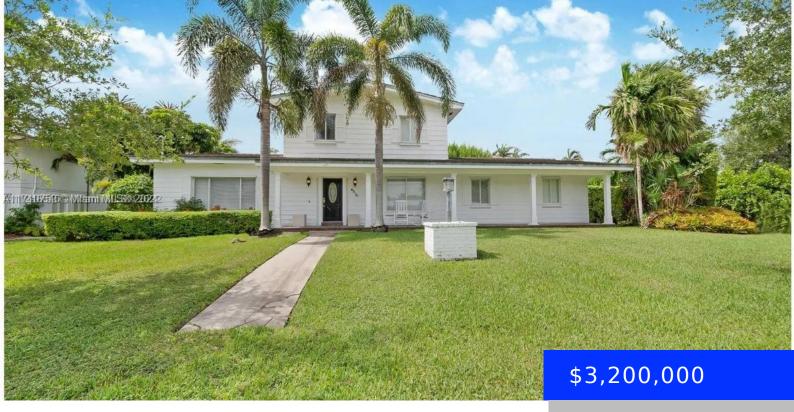

## 6270 MARLIN DR, CORAL GABLES, FL, 33158

https://ritterproperties.com

Welcome to your dream home in Palmetto Bay, located on the Coral Gables waterway! This renovated two-story modern residence is perfectly located in a secure, family-friendly neighborhood surrounded by excellent schools. With three spacious bedrooms, two luxurious full bathrooms, and a convenient half bath downstairs, this home is designed for both comfort and style. Enjoy [...]

- 3 beds
- 2 baths
- Residentia
- Single Family Residence
- Active
- 2376 sq f

## Basics

Date added: Added 2 weeks ago Type: Residential Bedrooms: 3 beds Half baths: 1 half bath Lot size, sq ft: 14168 sq ft ListOfficeName: Dream Life Realty View: Canal MLS ID: A11710753 Category: Single Family Residence Status: Active Bathrooms: 2 baths Area: 2376 sq ft SubdivisionName: KINGS BAY SUB GarageSpaces: 1 ListAOR: Miami Association of REALTORS®