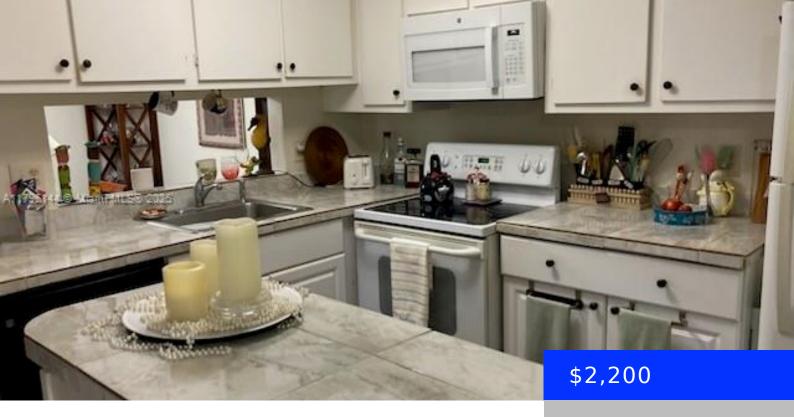

## 6272 CHASEWOOD DR, JUPITER, FL, 33458

https://ritterproperties.com

Live the Jupiter Lifestyle! Move-in ready 2 bed, 2 bath 1st-floor corner unit in desirable Chasewood North. Enjoy tile floors, accordion shutters, in-unit washer/dryer, screened patio, storage, and 2 parking spots. Community features: clubhouse, tennis courts, pool, BBQ & picnic area. Minutes to beaches, dining, shopping, parks, golf, Abacoa Town Center, 1-95, Turnpike & Arated [...]

## **Amenities & Features**

Features: First Floor Entry, No Additional Rooms, Secur

Pantry

Amenities: Dishwasher, Disposal, Dryer, Electric

Range, Electric Water Heater, Refrigerator, Washer

**ExteriorFeatures:** Tennis Court(s)