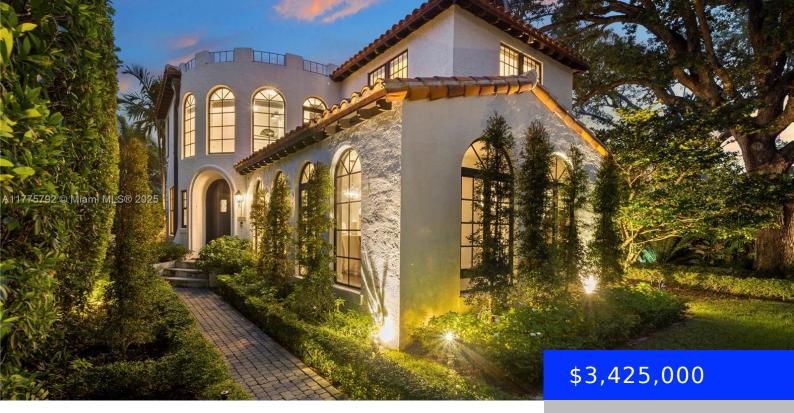

## 628 59TH ST, MIAMI, FL, 33137

https://ritterproperties.com

Located on one of the best streets in guard-gated Upper Morningside, this gorgeous 4BD/3.5BA, 3,209SF (total) ivyadorned residence has been flawlessly renovated with exceptional charm & the highest quality fixtures & finishes. No detail was overlooked in this magnificent home, boasting separate family rooms, bar area, fireplace, Waterworks fixtures throughout, formal dining, upstairs laundry room, [...]

## **Building Details**

**Cooling features:** Central Air, Electric **Year built:** 1930

ArchitecturalStyle: Detached, Two Story, Old Spanish NewConstructionYN: No

Building Name: BAYSHORE UNIT NO 2

Roof: Barrel Roof, Tar & Gravel Roof