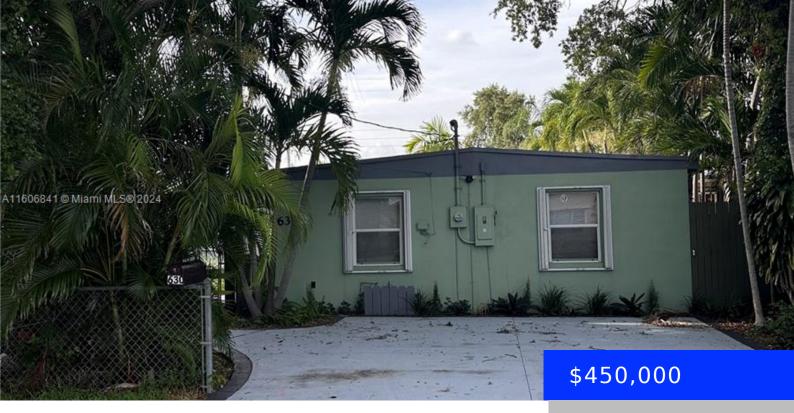

## 630 1ST CT, HALLANDALE BEACH, FL, 33009

https://ritterproperties.com

Discover the ultimate in East Hallandale Beach living! This property is perfectly situated near Gulfstream Park and just minutes from the beach. The 3-bedroom/2-bath home, comfort. Don't miss out on this prime opportunity!

- 3 beds
- 2 baths
- Residentia
- Single Family Residence
- Active
- 1128 sq ft

## **Basics**

Date added: Added 1 month ago

**Type:** Residential

Bedrooms: 3 beds

**Area: 1128** sq ft

SubdivisionName: GLENDALE LAWNS REV PLAT

View: None

**MLS ID:** A11606841

## **Building Details**

**Cooling features:** Electric **Year built:** 1977

ArchitecturalStyle: Detached, One Story NewConstructionYN: No

Building Name: GLENDALE LAWNS REV PLAT Exterior material: CBS Construction, Frame

With Stucco, Stucco

**Roof:** Shingle **Heating:** Electric

Parking: Driveway

## **Amenities & Features**

Features: First Floor Entry, No Additional Rooms Security Features: Smoke Detector

Amenities: Electric Water Heater CommunityFeatures: None

WindowFeatures: Hurricane Shutters ExteriorFeatures: Lighting